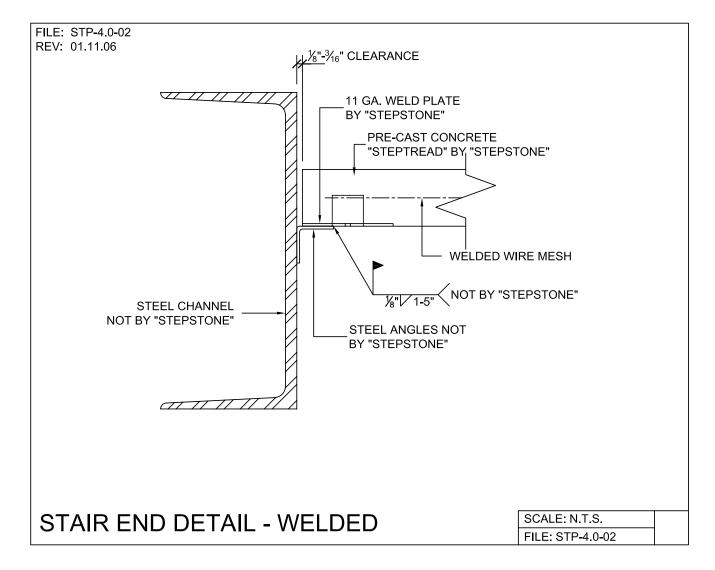

Steel Stringer System - Support Details

PRECAST CONCRETE TREADS, LANDINGS, AND BALCONIES SHOWN ON PLANS SHALL BE FROM THE "STEPTREAD" SYSTEM BY "STEPSTONE, INC." OF GARDENA, CA. FOR STEEL OR WOOD CONSTRUCTION. THE MANUFACTURER IS TO SUPPLY ALL PRECAST CONCRETE PARTS WITH EACH "STEPTREAD" AND FEATURING EITHER CAST IN THREADED INSERTS FOR BOLTING OR AN EMBEDDED BOTTOM WELD PLATE FOR WELDING. ALL REINFORCING AND CONNECTIONS WILL BE ZINC PLATED. ONLY ITEMS NOTED BY "STEPSTONE, INC." SHALL BE FURNISHED BY "STEPSTONE, INC." SUCH ITEMS SHALL BE INSTALLED BY OTHERS.